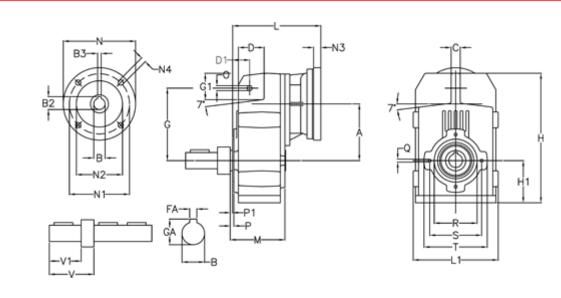

## **Data Sheet**

Article number: 29560231691220 Description: Shaft mounted gear A203R-316,9-P63B5

## **Measures**

| FA = 8    | M = 120.0                                                           | Q = M8x15                                                                                         |
|-----------|---------------------------------------------------------------------|---------------------------------------------------------------------------------------------------|
| G = 160   | N = 140                                                             | R = 95                                                                                            |
| G1 = 58.0 | N1 = 115                                                            | S = 115                                                                                           |
| GA = 33.0 | N2 = 95                                                             | T = 140                                                                                           |
| H = 286.0 | N4 = M8x19                                                          | V = 96.0                                                                                          |
| H1 = 92.5 | O = 11                                                              | V1 = 60                                                                                           |
| L = 253.0 | P = 5.0                                                             |                                                                                                   |
| L1 = 188  | P1 = 3.0                                                            |                                                                                                   |
|           | G = 160 $G1 = 58.0$ $GA = 33.0$ $H = 286.0$ $H1 = 92.5$ $L = 253.0$ | G = 160N = 140G1 = 58.0N1 = 115GA = 33.0N2 = 95H = 286.0N4 = M8x19H1 = 92.5O = 11L = 253.0P = 5.0 |